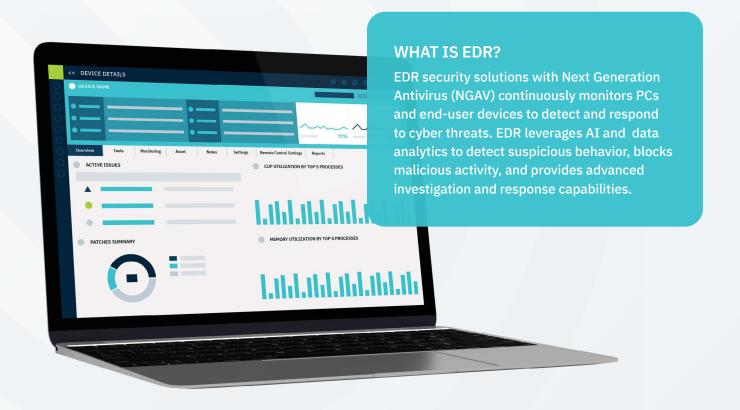

Custom IT Solutions (CIT) implements and deploys all the hardware and software to provide IT support and Managed Services and management of all hardware and software. Through critical updates, audits, and verifications, we ensure your IT systems run at peak performance and help meet compliance requirements set by NIST, SOC, HIPAA, FedRAMP, DFARS, and others. We start with remote monitoring and Endpoint Detection & Response (EDR), then custom-build a managed services plan that includes real-time AI analysis and alerting, regular security patching, and on-site maintenance.